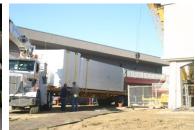

The completely assembled Modular Elevator is shipped to the job-site via a flatbed truck

The Modular Elevator is lifted off the flatbed truck with a crane, placed into the pit and attached to the anchor bolts