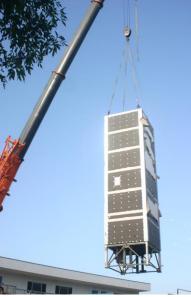

The completely assembled Modular Elevator is shipped to the job-site via a flatbed truck

The Modular Elevator is lifted off the flatbed truck with a crane, placed into the pit and attached to the anchor bolts

In less than 1-day the Modular Elevator installation is 95% complete and is just waiting for permanent power

Elevators don't have to be the Achilles heel of a construction project. Our Start to Completion Lead-Time is over 60% less than our Competitors.