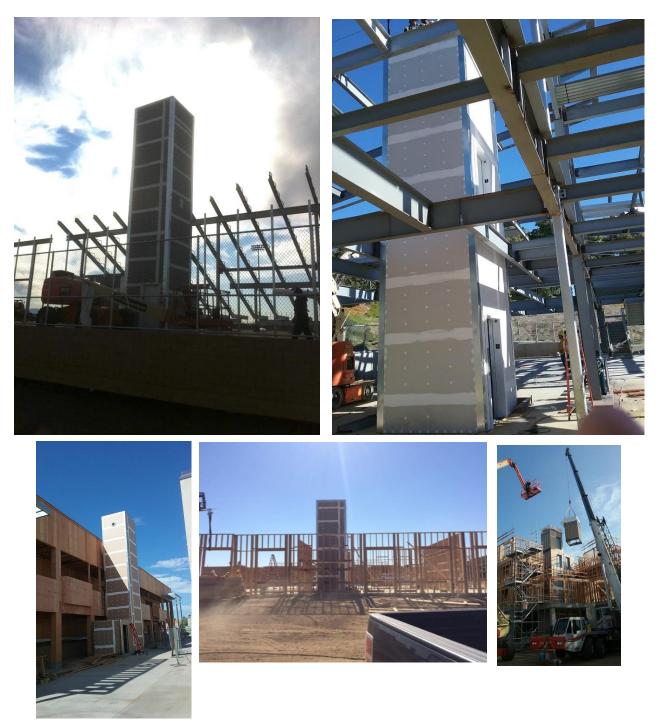

T. L. Shield & Associates, Inc.

The Five Steps of Our Modular Elevator Process

The Hoistway is fabricated with precision, utilizing lasers and jigs, off-site in a controlled environment

A completely fabricated pre-wired and pre-piped Commercial Elevator is inserted into the Hoistway

The completely assembled Modular Elevator is shipped to the job-site via a flatbed truck

The Modular Elevator is lifted off the flatbed truck with a crane, placed into the pit and attached to the anchor bolts

In less than 1-day the Modular Elevator installation is 95% complete and is just waiting for permanent power

Elevators don't have to be the Achilles heel of a construction project. Our Start to Completion Lead-Time is over 60% less than our Competitors.